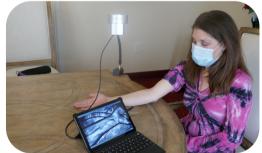

# Vein-Eye® Carry

The next step in Vein visualization Technology

#### Hands-Free Convenience

• Offers an intuitive hands-free modality, enabling efficient multitasking while ensuring optimal patient care.