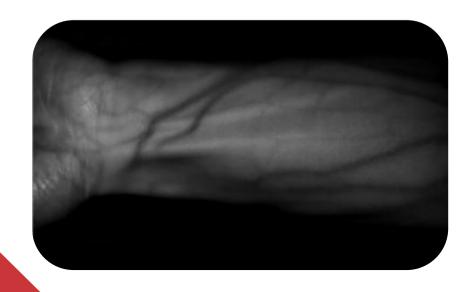

## **High Definition Vein Detection**

• Features real-time high-definition visualization (1920 X 1080)