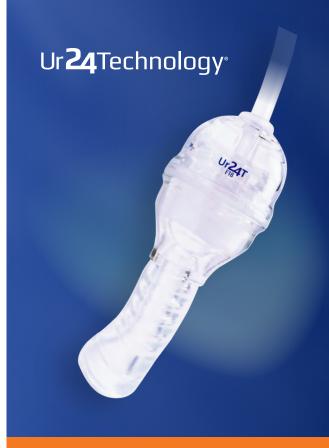

#### TrueClr:

A Revolutionary External Catheter to Eliminate the Risk of Catheter Associated Urinary Tract Infections (CAUTIs)

Ur 24 Technology\*
#UNCATHETER

Preserve dignity and save time

# Revolutionizing Patient Care

The world's first completely external catheter system designed to comfortably empty the bladder for both men and women

The first external catheter system actively emptying the bladder for men and women without any discomfort