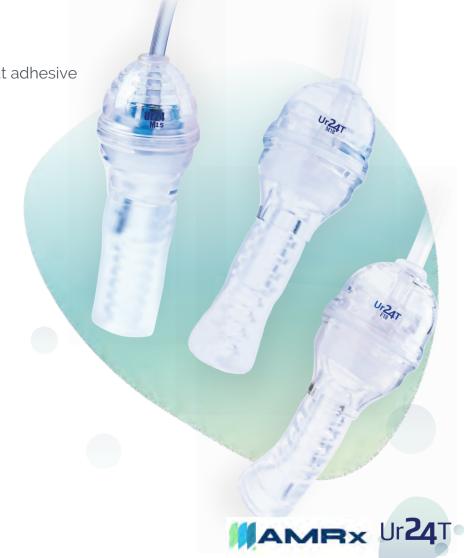

## **Ur24T Products**

Designed to be Comfortable and Conform to the Human Anatomy

TrueClr M / M +

(Male Catheters)

The TrueClr M / M+ is applied to the penis and will stay in place without adhesive

STEP INTO THE FUTURE OF EXTERNAL CATHETER SYSTEMS and leave traditional internal catheters behind

### TrueClr F

(Female Catheter)

The TrueClr F is applied over the urethral opening and stays in place using light suction