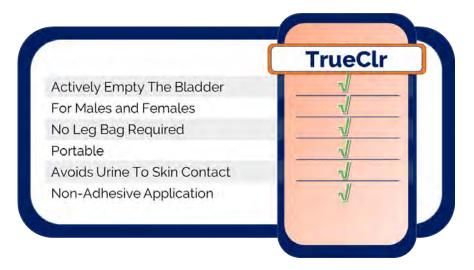

### **Ur24T TrueClr Solution:**

A non-invasive alternative to traditional internal catheters for men and women

- · Non-invasive & non-adhesive
- Eliminates skin irritation & inflammation
- · Latex-free & hypoallergenic
- · Leak-proof design
- Easy-to-use, portable & reusable
- · Made in USA

# Revolutionizing Patient Care

The world's first completely external catheter system designed to comfortably empty the bladder for both men and women

The first external catheter system actively emptying the bladder for men and women without any discomfort