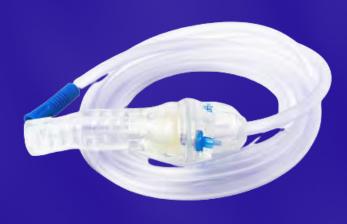

### **Ur24T TrueClr Solution:**

A non-invasive alternative to traditional internal catheters for men and women

- · Non-invasive & non-adhesive
- Eliminates skin irritation & inflammation
- · Latex-free & hypoallergenic
- · Leak-proof design
- Easy-to-use, portable & reusable
- · Made in USA

#### TrueClr:

A Revolutionary External Catheter to Eliminate the Risk of Catheter Associated Urinary Tract Infections (CAUTIs)

Ur 24 Technology\*
#UNCATHETER

Preserve dignity and save time