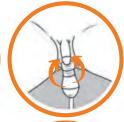

Figure 2 Apply the UCA and unroll onto penis

Figure 4 Break suction and unroll UCA to remove