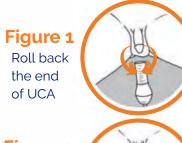

Figure 2 Apply the UCA and unroll onto penis

Figure 4 Break suction and unroll UCA to remove