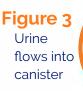

Figure 2 Apply the UCA and unroll onto penis

Figure 4 Break suction and unroll UCA to remove