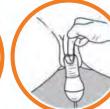

Figure 2 Apply the UCA and unroll onto penis

Figure 4 Break suction and unroll UCA to remove