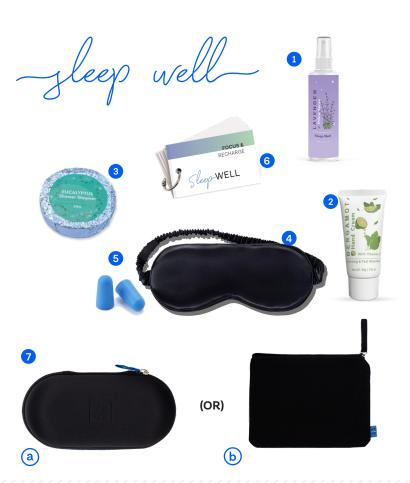

#### **KIT INCLUDES**

- 1 Lavender Pillow Spray
- 2 Calming Bergamot Scented Hand Lotion
- 3 Eucalyptus Shower Steamer
- 4 Silk/Cotton Eye Mask
- 5 Noise Reducing Earplugs
- 6 SLEEPWELL Cards (tips for healthy sleep)
- 7 Packaging

#### **PACKAGING OPTIONS**

(a) Semi hard zippered case (OR) (b) Canvas zippered bag

**Dimensions:** 7.5" x 3" x 3.5" Dimensions: 8.5" x 7"

Product Weight: 1 lb Product Weight: 0.75 lbs