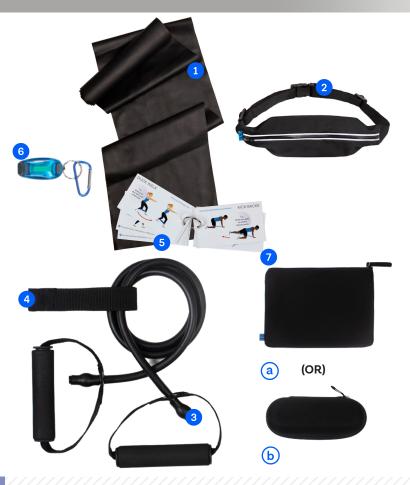

#### KIT INCLUDES

- 1 Flat Resistance Band
- 2 Fit2Go Waist Pack
- 1 11200 Walst Lack
- 3 Tubing with Handles
- 4 Door Anchor
- 5 Starter Exercise Cards
- 6 Safety Light
- 7 Packaging

Welcome Guide with Access to Online Resource Hub.

#### **PACKAGING OPTIONS**

a Semi hard zippered case (OR) (b) Canvas zippered bag

**Dimensions:**  $9" \times 3.5" \times 4"$  **Dimensions:**  $10" \times 8"$ 

Product Weight: 1.35 lbs Product Weight: 1 lb