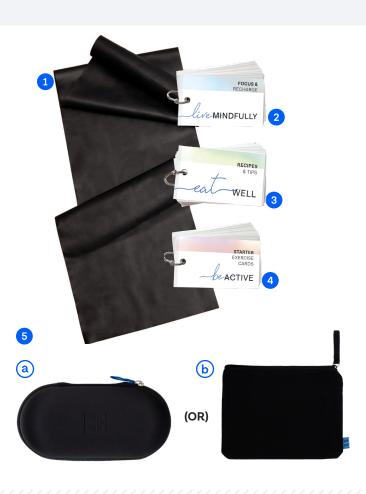

#### KIT INCLUDES

- Flat Resistance Band
- 4 BeActive Cards
- LiveMindfully Cards
- 5 Packaging
- 3 EatWell Cards

Welcome Guide with Access to Online Resource Hub.

### **PACKAGING OPTIONS**

(a) Semi hard zippered case (OR) (b) Canvas zippered bag

**Dimensions:** 7.5" x 3" x 3.5"

Dimensions: 8.5" x 7"

Product Weight: 1 lb

Product Weight: 0.75 lbs