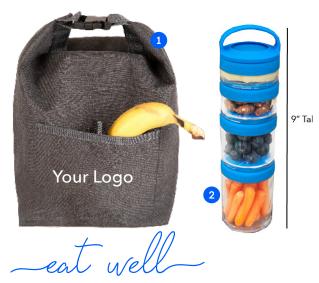

## EATWELLKIT

When healthy eating on the go matters. The EATWELL KIT is a winner. Included is our insulated tote and Snack2Go stack with four stackable, portion control containers. Each kit includes a healthy snacking guide with food suggestions and calorie counts for each container and our EatWell Cards that offer healthy nutrition tips, tricks and recipes.

## **KIT INCLUDES**

1111

Insulated Lunch Tote
Snack2Go Portion Control Stack
EatWell Nutrition Cards

Welcome Guide with Access to Online Resource Hub.

## **ADDITIONAL INFO**

Insulated Lunch Tote, Roll Top, Clip Closure: 12" x 9" x 4" Snack2Go Portion Control Stack : 9" x 2.5" EatWell Nutrition Cards: 3.5" x 2" x 0.25"

Shopping Lists, Substitution Lists, Sunday Prep Ideas, Healthy Recipes, and More! Imprint Area on Lunch Tote Pocket: 5" x 3" Minimum Order Quantity: 25 Available Tote Colors: