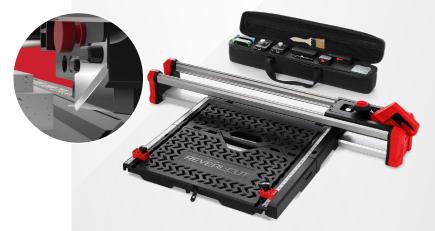

## INTRODUCING THE MOST SIGNIFICANT INNOVATION IN CEILING TILE-CUTTING HISTORY

One of the most significant innovations ever in the commercial ceiling industry, RevealCut, from Arrow Fastener, is the first-ever all-in-one precision workstation that eliminates the need to cut ceiling tiles with a square and utility knife. Available in two convenient sizes - one for 2' tiles and a larger version for 4' tiles the workstation utilizes new blade technology designed specifically for cutting tough, fibrous ceiling tiles.

## **KEY WORKSTATION FEATURES**

- 30-second cuts
- 72 cut configurations
- Save up to 80% on labor costs and waste
- First blade designed specifically to cut ceiling tiles
- Jig system for fast and consistent repetitive linear cuts