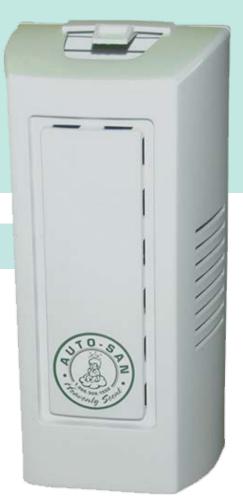

## **FRAGANCE FAN**

Our fragrance fans are installed in commercial restrooms and first impression areas (lobbies, waiting rooms, hallways, conference areas, etc.) Our system contains Metazene which actually eliminates odors and not simply mask them. With over 50+ fragrances from strong, medium, light to odorless we can meet any customer's needs or wants, while making sure they never experience "nose fatigue."

## Features & Benefits

Our fragrance fan's features include the following:

- White or black exterior
- 100% polypropylene
- Modern styling
- Unique living hinge
- Locking device
- More than 50 fragrance wafer options